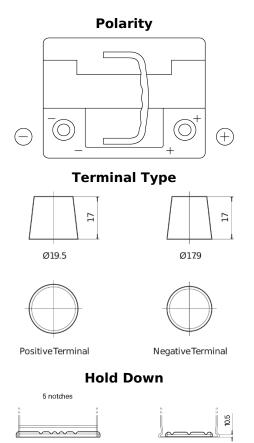

## EFB EL550

|  | Part number                    | EL550         |
|--|--------------------------------|---------------|
|  | Technology                     | EFB           |
|  | EAN/GTIN                       | 3661024036757 |
|  | Voltage                        | 12 V          |
|  | Capacity                       | 55 Ah         |
|  | CCA                            | 540 A         |
|  | Length                         | 207 mm        |
|  | Width                          | 175 mm        |
|  | Height                         | 190 mm        |
|  | Box size                       | L01           |
|  | Polarity                       | ETN 0         |
|  | Terminal Type                  | EN taper post |
|  | Hold Down                      | B13           |
|  | Weights (subject of variation) | 14.10 kg      |
|  |                                |               |