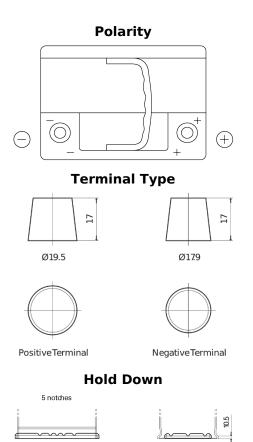

## EFB EL600

| Part number                    | EL600         |
|--------------------------------|---------------|
| Technology                     | EFB           |
| EAN/GTIN                       | 3661024035682 |
| Voltage                        | 12 V          |
| Capacity                       | 60 Ah         |
| CCA                            | 640 A         |
| Length                         | 242 mm        |
| Width                          | 175 mm        |
| Height                         | 190 mm        |
| Box size                       | L02           |
| Polarity                       | ETN 0         |
| Terminal Type                  | EN taper post |
| Hold Down                      | B13           |
| Weights (subject of variation) | 17.00 kg      |
|                                |               |