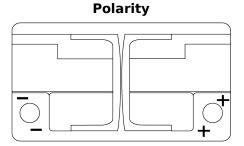

## **EFB EL652**

| Part number                    | EL652         |
|--------------------------------|---------------|
| Technology                     | EFB           |
| EAN/GTIN                       | 3661024036542 |
| Voltage                        | 12 V          |
| Capacity                       | 65 Ah         |
| CCA                            | 650 A         |
| Length                         | 278 mm        |
| Width                          | 175 mm        |
| Height                         | 175 mm        |
| Box size                       | LB3           |
| Polarity                       | ETN 0         |
| Terminal Type                  | EN taper post |
| Hold Down                      | B13           |
| Weights (subject of variation) | 16.20 kg      |