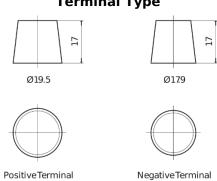

## **EFB EL652**

| Part number                    | EL652         |
|--------------------------------|---------------|
| Technology                     | EFB           |
| EAN/GTIN                       | 3661024036542 |
| Voltage                        | 12 V          |
| Capacity                       | 65 Ah         |
| CCA                            | 650 A         |
| Length                         | 278 mm        |
| Width                          | 175 mm        |
| Height                         | 175 mm        |
| Box size                       | LB3           |
| Polarity                       | ETN 0         |
| Terminal Type                  | EN taper post |
| Hold Down                      | B13           |
| Weights (subject of variation) | 16.20 kg      |

## **Terminal Type**