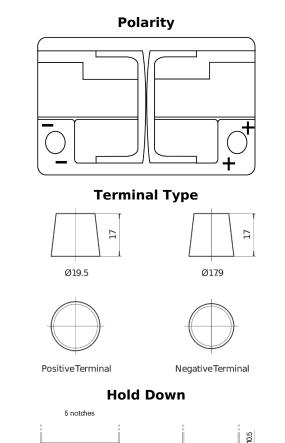

## EFB EL700

| Part number                    | EL700         |
|--------------------------------|---------------|
| Technology                     | EFB           |
| EAN/GTIN                       | 3661024035699 |
| Voltage                        | 12 V          |
| Capacity                       | 70 Ah         |
| CCA                            | 760 A         |
| Length                         | 278 mm        |
| Width                          | 175 mm        |
| Height                         | 190 mm        |
| Box size                       | L03           |
| Polarity                       | ETN 0         |
| Terminal Type                  | EN taper post |
| Hold Down                      | B13           |
| Weights (subject of variation) | 19.30 kg      |
|                                |               |