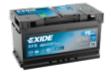

## **EFB EL752**

| Part number                    | EL752         |
|--------------------------------|---------------|
| Technology                     | EFB           |
| EAN/GTIN                       | 3661024036559 |
| Voltage                        | 12 V          |
| Capacity                       | 75 Ah         |
| CCA                            | 730 A         |
| Length                         | 315 mm        |
| Width                          | 175 mm        |
| Height                         | 175 mm        |
| Box size                       | LB4           |
| Polarity                       | ETN 0         |
| Terminal Type                  | EN taper post |
| Hold Down                      | B13           |
| Weights (subject of variation) | 18.60 kg      |