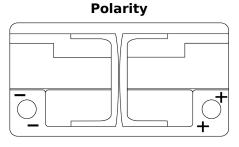

## **EFB EL752**

| Part number                    | EL752         |
|--------------------------------|---------------|
| Technology                     | EFB           |
| EAN/GTIN                       | 3661024036559 |
| Voltage                        | 12 V          |
| Capacity                       | 75 Ah         |
| CCA                            | 730 A         |
| Length                         | 315 mm        |
| Width                          | 175 mm        |
| Height                         | 175 mm        |
| Box size                       | LB4           |
| Polarity                       | ETN 0         |
| Terminal Type                  | EN taper post |
| Hold Down                      | B13           |
| Weights (subject of variation) | 18.60 kg      |

## **Terminal Type**

**Hold Down** 

Design, features and specifications are subject to change without notice. We disclaim any representation or warranty, express or implied, concerning the data or recommendations, and in no event shall be liable for any loss or damage claimed to have arisen as a result. Some products may not be available in your local market.