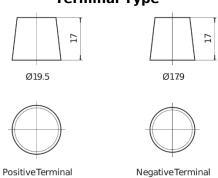

------------------------------|---------------|
| Technology                     | EFB           |
| EAN/GTIN                       | 3661024035705 |
| Voltage                        | 12 V          |
| Capacity                       | 80 Ah         |
| CCA                            | 800 A         |
| Length                         | 315 mm        |
| Width                          | 175 mm        |
| Height                         | 190 mm        |
| Box size                       | L04           |
| Polarity                       | ETN 0         |
| Terminal Type                  | EN taper post |
| Hold Down                      | B13           |
| Weights (subject of variation) | 22.10 kg      |
|                                |               |

# **Polarity**

# **Terminal Type**



### **Hold Down**





NegativeTerminal

Design, features and specifications are subject to change without notice. We disclaim any representation or warranty, express or implied, concerning the data or recommendations, and in no event shall be liable for any loss or damage claimed to have arisen as a result. Some products may not be available in your local market.