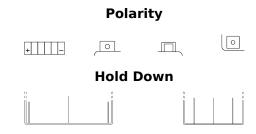

## **Li-Ion ELT9B**

| Part number                    | ELT9B         |
|--------------------------------|---------------|
| Technology                     | Li-lon        |
| EAN/GTIN                       | 3661024036849 |
| Voltage                        | 12 V          |
| Capacity                       | 3 Ah          |
| CCA                            | 190 A         |
| Watt hour                      | 36 Wh         |
| Length                         | 150 mm        |
| Width                          | 65 mm         |
| Height                         | 95 mm         |
| Box size                       | C50           |
| Polarity                       | ETN 1         |
| Terminal Type                  | M12           |
| Hold Down                      | В0            |
| Weights (subject of variation) | 0.70 kg       |