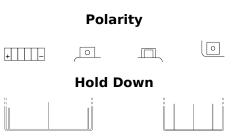

## Li-Ion ELTX12

| Part number                    | ELTX12        |
|--------------------------------|---------------|
| Technology                     | Li-Ion        |
| EAN/GTIN                       | 3661024036832 |
| Voltage                        | 12 V          |
| Capacity                       | 4 Ah          |
| CCA                            | 210 A         |
| Watt hour                      | 42 Wh         |
| Length                         | 150 mm        |
| Width                          | 90 mm         |
| Height                         | 95 mm         |
| Box size                       | C53           |
| Polarity                       | ETN 1         |
| Terminal Type                  | M12           |
| Hold Down                      | B0            |
| Weights (subject of variation) | 0.80 kg       |
|                                |               |