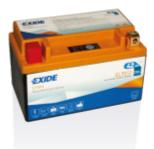

## Li-Ion ELTX12

| Part number                    | ELTX12        |
|--------------------------------|---------------|
| Technology                     | Li-Ion        |
| EAN/GTIN                       | 3661024036832 |
| Voltage                        | 12 V          |
| Capacity                       | 4 Ah          |
| CCA                            | 210 A         |
| Watt hour                      | 42 Wh         |
| Length                         | 150 mm        |
| Width                          | 90 mm         |
| Height                         | 95 mm         |
| Box size                       | C53           |
| Polarity                       | ETN 1         |
| Terminal Type                  | M12           |
| Hold Down                      | B0            |
| Weights (subject of variation) | 0.80 kg       |
|                                |               |