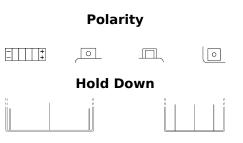

## Li-Ion ELTX20H

| Part number                    | ELTX20H               |
|--------------------------------|-----------------------|
| Technology                     | Li-Ion                |
| EAN/GTIN                       | 3661024036856         |
| Voltage                        | 12 V                  |
| Capacity                       | 7 Ah                  |
| CCA                            | 380 A                 |
| Watt hour                      | 84 Wh                 |
| Length                         | 175 mm                |
| Width                          | 90 mm                 |
| Height                         | 130 mm                |
| Box size                       | C77                   |
| Polarity                       | ETN 1                 |
| Terminal Type                  | M12 (Squad Terminals) |
| Hold Down                      | B0                    |
| Weights (subject of variation) | 1.30 kg               |