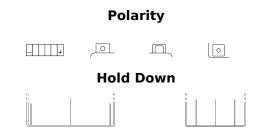

## **Li-Ion ELTZ5S**

| Part number                    | ELTZ5S        |
|--------------------------------|---------------|
| Technology                     | Li-lon        |
| EAN/GTIN                       | 3661024036764 |
| Voltage                        | 12 V          |
| Capacity                       | 2 Ah          |
| CCA                            | 120 A         |
| Watt hour                      | 24 Wh         |
| Length                         | 115 mm        |
| Width                          | 70 mm         |
| Height                         | 85 mm         |
| Box size                       | C35           |
| Polarity                       | ETN 0         |
| Terminal Type                  | M12           |
| Hold Down                      | В0            |
| Weights (subject of variation) | 0.50 kg       |