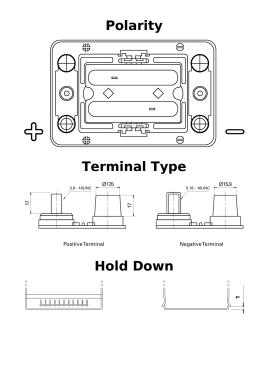

## Start AGM EM1000

| Part number                    | EM1000            |
|--------------------------------|-------------------|
| Technology                     | AGM               |
| EAN/GTIN                       | 3661024036023     |
| Voltage                        | 12 V              |
| Capacity                       | 50 Ah             |
| CCA                            | 800 A             |
| MCA                            | 1000              |
| Length                         | 260 mm            |
| Width                          | 173 mm            |
| Height                         | 206 mm            |
| Box size                       | G34               |
| Polarity                       | ETN 1             |
| Terminal Type                  | SAE M 3/8"- 5/16" |
|                                | taper&stud        |
| Hold Down                      | B7                |
| Weights (subject of variation) | 17.90 kg          |