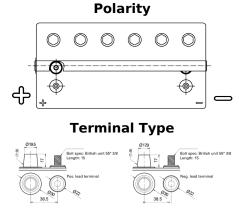

## Start AGM EM960

| Part number                    | EM960                 |
|--------------------------------|-----------------------|
| Technology                     | AGM                   |
| EAN/GTIN                       | 3661024036016         |
| Voltage                        | 12 V                  |
| Capacity                       | 100 Ah                |
| CCA                            | 800 A                 |
| MCA                            | 960                   |
| Length                         | 330 mm                |
| Width                          | 173 mm                |
| Height                         | 240 mm                |
| Box size                       | G31                   |
| Polarity                       | ETN 1                 |
| Terminal Type                  | SAE M 3/8" taper&stud |
| Hold Down                      | В0                    |
| Weights (subject of variation) | 31.00 kg              |