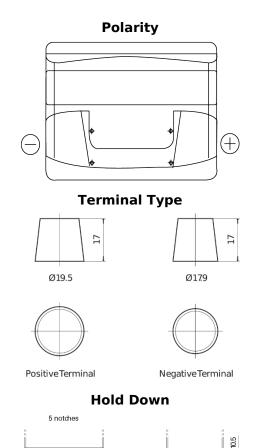

## Start EN500

| Part number                    | EN500         |
|--------------------------------|---------------|
| Technology                     | Flooded       |
| EAN/GTIN                       | 3661024036108 |
| Voltage                        | 12 V          |
| Capacity                       | 50 Ah         |
| CCA                            | 450 A         |
| MCA                            | 500           |
| Length                         | 207 mm        |
| Width                          | 175 mm        |
| Height                         | 190 mm        |
| Box size                       | L01           |
| Polarity                       | ETN 0         |
| Terminal Type                  | EN taper post |
| Hold Down                      | B13           |
| Weights (subject of variation) | 12.20 kg      |