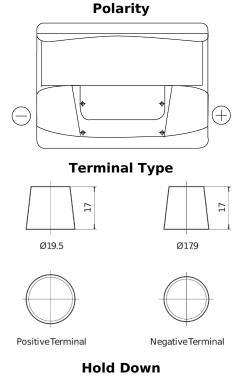

## Start EN600

| Part number                    | EN600         |
|--------------------------------|---------------|
| Technology                     | Flooded       |
| EAN/GTIN                       | 3661024036092 |
| Voltage                        | 12 V          |
| Capacity                       | 62 Ah         |
| CCA                            | 540 A         |
| MCA                            | 600           |
| Length                         | 242 mm        |
| Width                          | 175 mm        |
| Height                         | 190 mm        |
| Box size                       | L02           |
| Polarity                       | ETN 0         |
| Terminal Type                  | EN taper post |
| Hold Down                      | B13           |
| Weights (subject of variation) | 14.20 kg      |