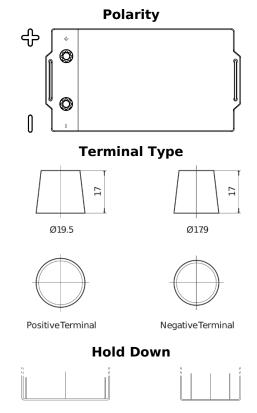

## **Dual AGM EP2100**

| Part number                    | EP2100        |
|--------------------------------|---------------|
| Technology                     | AGM           |
| EAN/GTIN                       | 3661024035934 |
| Voltage                        | 12 V          |
| Capacity                       | 240 Ah        |
| CCA                            | 1200 A        |
| Watt hour                      | 2100 Wh       |
| Length                         | 518 mm        |
| Width                          | 274 mm        |
| Height                         | 240 mm        |
| Box size                       | D06           |
| Polarity                       | ETN 3         |
| Terminal Type                  | EN taper post |
| Hold Down                      | В0            |
| Weights (subject of variation) | 70.00 kg      |