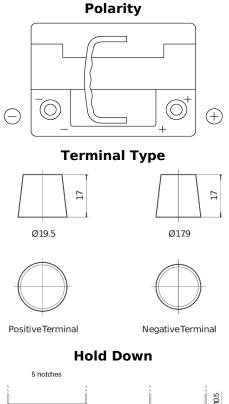

## **Dual AGM EP500**

| Part number                    | EP500         |   |
|--------------------------------|---------------|---|
| Technology                     | AGM           |   |
| EAN/GTIN                       | 3661024036511 |   |
| Voltage                        | 12 V          |   |
| Capacity                       | 60 Ah         |   |
| CCA                            | 680 A         | ( |
| Watt hour                      | 500 Wh        |   |
| Length                         | 242 mm        |   |
| Width                          | 175 mm        |   |
| Height                         | 190 mm        |   |
| Box size                       | L02           |   |
| Polarity                       | ETN 0         |   |
| Terminal Type                  | EN taper post |   |
| Hold Down                      | B13           |   |
| Weights (subject of variation) | 17.90 kg      | F |
|                                |               |   |