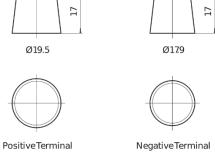

|
|--------------------------------|---------------|
| Technology                     | AGM           |
| EAN/GTIN                       | 3661024036535 |
| Voltage                        | 12 V          |
| Capacity                       | 95 Ah         |
| CCA                            | 850 A         |
| Watt hour                      | 800 Wh        |
| Length                         | 353 mm        |
| Width                          | 175 mm        |
| Height                         | 190 mm        |
| Box size                       | L05           |
| Polarity                       | ETN 0         |
| Terminal Type                  | EN taper post |
| Hold Down                      | B13           |
| Weights (subject of variation) | 26.10 kg      |

# Polarity Terminal Type



# **Hold Down**





Design, features and specifications are subject to change without notice. We disclaim any representation or warranty, express or implied, concerning the data or recommendations, and in no event shall be liable for any loss or damage claimed to have arisen as a result. Some products may not be available in your local market.