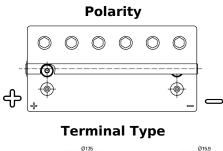

## **Dual AGM EP900**

| Part number                    | EP900                           |
|--------------------------------|---------------------------------|
| Technology                     | AGM                             |
| EAN/GTIN                       | 3661024035965                   |
| Voltage                        | 12 V                            |
| Capacity                       | 100 Ah                          |
| CCA                            | 800 A                           |
| Watt hour                      | 900 Wh                          |
| Length                         | 330 mm                          |
| Width                          | 173 mm                          |
| Height                         | 240 mm                          |
| Box size                       | G31                             |
| Polarity                       | ETN 1                           |
| Terminal Type                  | SAE M 3/8"- 5/16"<br>taper&stud |
| Hold Down                      | BO                              |
| Weights (subject of variation) | 31.00 kg                        |