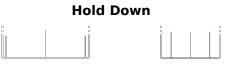

## **Dual AGM EP900**

| Part number                    | EP900                           |
|--------------------------------|---------------------------------|
| Technology                     | AGM                             |
| EAN/GTIN                       | 3661024035965                   |
| Voltage                        | 12 V                            |
| Capacity                       | 100 Ah                          |
| CCA                            | 800 A                           |
| Watt hour                      | 900 Wh                          |
| Length                         | 330 mm                          |
| Width                          | 173 mm                          |
| Height                         | 240 mm                          |
| Box size                       | G31                             |
| Polarity                       | ETN 1                           |
| Terminal Type                  | SAE M 3/8"- 5/16"<br>taper&stud |
| Hold Down                      | BO                              |
| Weights (subject of variation) | 31.00 kg                        |