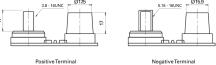

## **Dual AGM EP900**

| Part number                    | EP900                           |
|--------------------------------|---------------------------------|
| Technology                     | AGM                             |
| EAN/GTIN                       | 3661024035965                   |
| Voltage                        | 12 V                            |
| Capacity                       | 100 Ah                          |
| CCA                            | 800 A                           |
| Watt hour                      | 900 Wh                          |
| Length                         | 330 mm                          |
| Width                          | 173 mm                          |
| Height                         | 240 mm                          |
| Box size                       | G31                             |
| Polarity                       | ETN 1                           |
| Terminal Type                  | SAE M 3/8"- 5/16"<br>taper&stud |
| Hold Down                      | BO                              |
| Weights (subject of variation) | 31.00 kg                        |