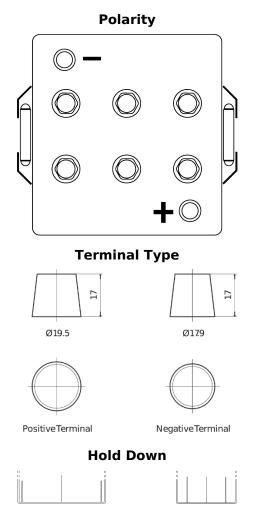

## **Equipment AGM EQ1000**

| Part number                    | EQ1000        |
|--------------------------------|---------------|
| Technology                     | AGM           |
| EAN/GTIN                       | 3661024037471 |
| Voltage                        | 12 V          |
| Capacity                       | 120 Ah        |
| CCA                            | 1225 A        |
| Watt hour                      | 1000 Wh       |
| Length                         | 286 mm        |
| Width                          | 269 mm        |
| Height                         | 230 mm        |
| Box size                       | D07           |
| Polarity                       | ETN 2         |
| Terminal Type                  | EN taper post |
| Hold Down                      | В0            |
| Weights (subject of variation) | 40.00 kg      |