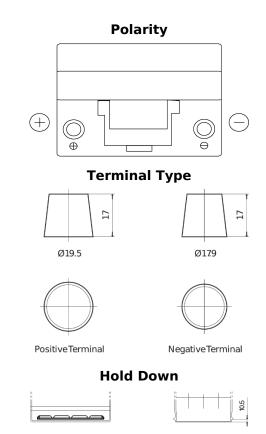

## **Dual ER450**

| Part number                    | ER450         |
|--------------------------------|---------------|
| Technology                     | Flooded       |
| EAN/GTIN                       | 3661024035996 |
| Voltage                        | 12 V          |
| Capacity                       | 95 Ah         |
| CCA                            | 650 A         |
| Watt hour                      | 450 Wh        |
| Length                         | 306 mm        |
| Width                          | 173 mm        |
| Height                         | 222 mm        |
| Box size                       | D31           |
| Polarity                       | ETN 1         |
| Terminal Type                  | EN taper post |
| Hold Down                      | Korean B1     |
| Weights (subject of variation) | 21.70 kg      |