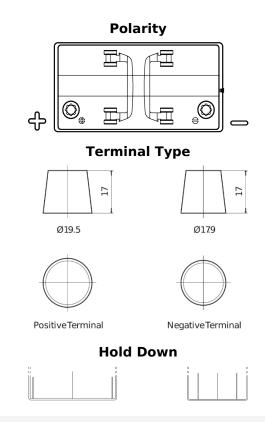

## **Dual ER600**

| Б                              | ED COO        |
|--------------------------------|---------------|
| Part number                    | ER600         |
| Technology                     | Flooded       |
| EAN/GTIN                       | 3661024037969 |
| Voltage                        | 12 V          |
| Capacity                       | 120 Ah        |
| CCA                            | 800 A         |
| Watt hour                      | 600 Wh        |
| Length                         | 349 mm        |
| Width                          | 175 mm        |
| Height                         | 285 mm        |
| Box size                       | D03           |
| Polarity                       | ETN 1         |
| Terminal Type                  | EN taper post |
| Hold Down                      | В0            |
| Weights (subject of variation) | 31.40 kg      |