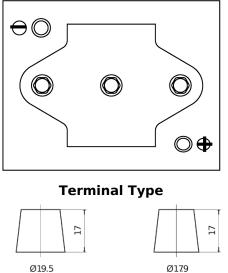

## **Equipment GEL ES1000-6**

| Part number                    | ES1000-6      |
|--------------------------------|---------------|
| Technology                     | GEL           |
| EAN/GTIN                       | 3661024035811 |
| Voltage                        | 6 V           |
| Capacity                       | 195 Ah        |
| Watt hour                      | 1000 Wh       |
| Length                         | 244 mm        |
| Width                          | 190 mm        |
| Height                         | 275 mm        |
| Box size                       | GC2           |
| Polarity                       | ETN 0         |
| Terminal Type                  | EN taper post |
| Hold Down                      | B0            |
| Weights (subject of variation) | 28.00 kg      |
|                                |               |

Polarity

 $\frown$ 

**Hold Down** 

NegativeTerminal

PositiveTerminal

Design, features and specifications are subject to change without notice. We disclaim any representation or warranty, express or implied, concerning the data or recommendations, and in no event shall be liable for any loss or damage claimed to have arisen as a result. Some products may not be available in your local market.