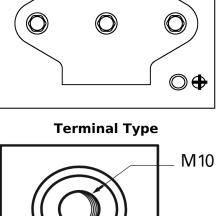

## **Equipment GEL ES1100-6**

| Part number                    | ES1100-6           |          | Polarit  |
|--------------------------------|--------------------|----------|----------|
| Technology                     | GEL                |          | 2        |
| EAN/GTIN                       | 3661024035804      | $\Theta$ | 0        |
| Voltage                        | 6 V                |          |          |
| Capacity                       | 200 Ah             |          |          |
| Watt hour                      | 1100 Wh            |          |          |
| Length                         | 244 mm             |          |          |
| Width                          | 190 mm             |          |          |
| Height                         | 275 mm             |          |          |
| Box size                       | GC2                |          | Terminal |
| Polarity                       | ETN 0              |          |          |
| Terminal Type                  | M10 thread pos.and |          |          |
|                                | neg.               |          |          |
| Hold Down                      | B0                 |          |          |
| Weights (subject of variation) | 30.50 kg           |          |          |
| variación)                     |                    |          |          |