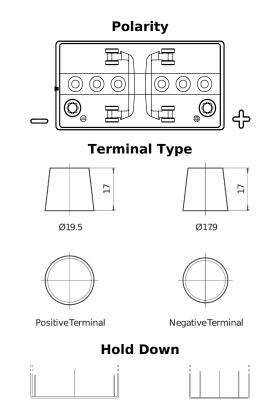

## **Equipment GEL ES1300**

| Part number                    | ES1300        |
|--------------------------------|---------------|
| Technology                     | GEL           |
| EAN/GTIN                       | 3661024035781 |
| Voltage                        | 12 V          |
| Capacity                       | 120 Ah        |
| Watt hour                      | 1300 Wh       |
| Length                         | 345 mm        |
| Width                          | 171 mm        |
| Height                         | 283 mm        |
| Box size                       | D03           |
| Polarity                       | ETN 0         |
| Terminal Type                  | EN taper post |
| Hold Down                      | B0            |
| Weights (subject of variation) | 37.50 kg      |
|                                |               |