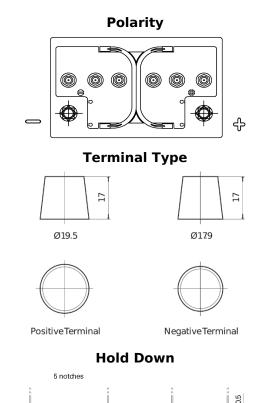

## **Equipment GEL ES650**

| D                              | ECCEO         |
|--------------------------------|---------------|
| Part number                    | ES650         |
| Technology                     | GEL           |
| EAN/GTIN                       | 3661024035842 |
| Voltage                        | 12 V          |
| Capacity                       | 56 Ah         |
| Watt hour                      | 650 Wh        |
| Length                         | 278 mm        |
| Width                          | 175 mm        |
| Height                         | 190 mm        |
| Box size                       | L03           |
| Polarity                       | ETN 0         |
| Terminal Type                  | EN taper post |
| Hold Down                      | B13           |
| Weights (subject of variation) | 20.80 kg      |