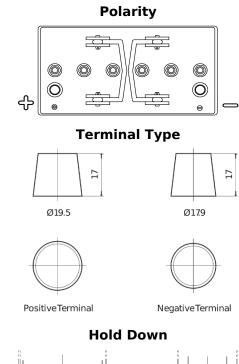

## **Equipment GEL ES950**

| Dout number                    | FCOFO         |
|--------------------------------|---------------|
| Part number                    | ES950         |
| Technology                     | GEL           |
| EAN/GTIN                       | 3661024035828 |
| Voltage                        | 12 V          |
| Capacity                       | 85 Ah         |
| Watt hour                      | 950 Wh        |
| Length                         | 330 mm        |
| Width                          | 171 mm        |
| Height                         | 235 mm        |
| Box size                       | D02           |
| Polarity                       | ETN 1         |
| Terminal Type                  | EN taper post |
| Hold Down                      | В0            |
| Weights (subject of variation) | 28.20 kg      |