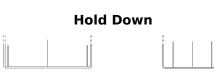

## **Equipment GEL ES950**

| Dout number                    | FCOFO         |
|--------------------------------|---------------|
| Part number                    | ES950         |
| Technology                     | GEL           |
| EAN/GTIN                       | 3661024035828 |
| Voltage                        | 12 V          |
| Capacity                       | 85 Ah         |
| Watt hour                      | 950 Wh        |
| Length                         | 330 mm        |
| Width                          | 171 mm        |
| Height                         | 235 mm        |
| Box size                       | D02           |
| Polarity                       | ETN 1         |
| Terminal Type                  | EN taper post |
| Hold Down                      | В0            |
| Weights (subject of variation) | 28.20 kg      |