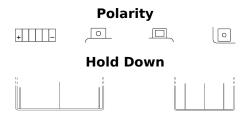

## AGM MC (Dry) ET12A-BS

| Part number                    | ET12A-BS      |
|--------------------------------|---------------|
| Technology                     | AGM           |
| EAN/GTIN                       | 3661024033848 |
| Voltage                        | 12 V          |
| Capacity                       | 9 Ah          |
| CCA                            | 130 A         |
| Length                         | 150 mm        |
| Width                          | 90 mm         |
| Height                         | 105 mm        |
| Box size                       | C54           |
| Polarity                       | ETN 1         |
| Terminal Type                  | M04           |
| Hold Down                      | В0            |
| Weights (subject of variation) | 3.40 kg       |