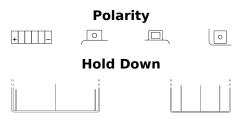

## AGM MC (Dry) ET12B-BS

| Part number                    | ET12B-BS      |
|--------------------------------|---------------|
| Technology                     | AGM           |
| EAN/GTIN                       | 3661024033800 |
| Voltage                        | 12 V          |
| Capacity                       | 10 Ah         |
| CCA                            | 160 A         |
| Length                         | 150 mm        |
| Width                          | 70 mm         |
| Height                         | 130 mm        |
| Box size                       | C51           |
| Polarity                       | ETN 1         |
| Terminal Type                  | M04           |
| Hold Down                      | B0            |
| Weights (subject of variation) | 3.70 kg       |
|                                |               |