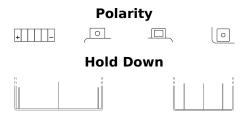

## AGM MC (Dry) ET14B-BS

| Part number                    | ET14B-BS      |
|--------------------------------|---------------|
| Technology                     | AGM           |
| EAN/GTIN                       | 3661024033930 |
| Voltage                        | 12 V          |
| Capacity                       | 12 Ah         |
| CCA                            | 190 A         |
| Length                         | 150 mm        |
| Width                          | 70 mm         |
| Height                         | 145 mm        |
| Box size                       | C75           |
| Polarity                       | ETN 1         |
| Terminal Type                  | M04           |
| Hold Down                      | В0            |
| Weights (subject of variation) | 4.10 kg       |