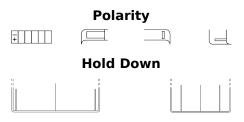

## AGM MC (Dry) ET4B-BS

| Part number                    | ET4B-BS       |
|--------------------------------|---------------|
| Technology                     | AGM           |
| EAN/GTIN                       | 3661024033701 |
| Voltage                        | 12 V          |
| Capacity                       | 2 Ah          |
| CCA                            | 35 A          |
| Length                         | 115 mm        |
| Width                          | 40 mm         |
| Height                         | 85 mm         |
| Box size                       | C33           |
| Polarity                       | ETN 4         |
| Terminal Type                  | M13           |
| Hold Down                      | В0            |
| Weights (subject of variation) | 0.90 kg       |
|                                |               |