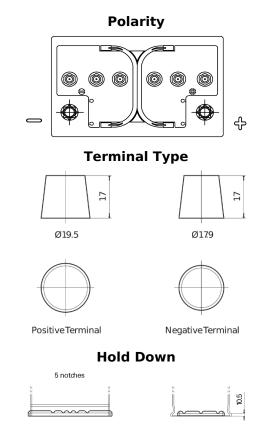

## **Equipment ET550**

| Part number                    | ET550         |
|--------------------------------|---------------|
| Technology                     | Flooded       |
| EAN/GTIN                       | 3661024036344 |
| Voltage                        | 12 V          |
| Capacity                       | 80 Ah         |
| CCA                            | 600 A         |
| Watt hour                      | 550 Wh        |
| Length                         | 278 mm        |
| Width                          | 175 mm        |
| Height                         | 190 mm        |
| Box size                       | L03           |
| Polarity                       | ETN 0         |
| Terminal Type                  | EN taper post |
| Hold Down                      | B13           |
| Weights (subject of variation) | 20.70 kg      |