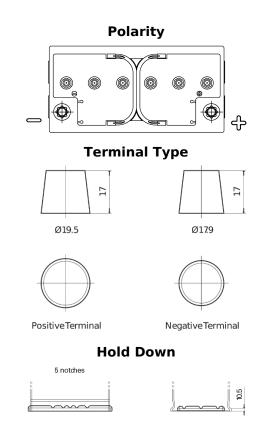

## **Equipment ET650**

| Part number                    | ET650         |
|--------------------------------|---------------|
| Technology                     | Flooded       |
| EAN/GTIN                       | 3661024035927 |
| Voltage                        | 12 V          |
| Capacity                       | 100 Ah        |
| CCA                            | 800 A         |
| Watt hour                      | 650 Wh        |
| Length                         | 353 mm        |
| Width                          | 175 mm        |
| Height                         | 190 mm        |
| Box size                       | L05           |
| Polarity                       | ETN 0         |
| Terminal Type                  | EN taper post |
| Hold Down                      | B13           |
| Weights (subject of variation) | 26.50 kg      |