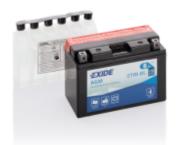

## AGM MC (Dry) ET9B-BS

| Part number                    | ET9B-BS       |
|--------------------------------|---------------|
| Technology                     | AGM           |
| EAN/GTIN                       | 3661024033916 |
| Voltage                        | 12 V          |
| Capacity                       | 8 Ah          |
| CCA                            | 110 A         |
| Length                         | 150 mm        |
| Width                          | 70 mm         |
| Height                         | 105 mm        |
| Box size                       | C73           |
| Polarity                       | ETN 1         |
| Terminal Type                  | M04           |
| Hold Down                      | B0            |
| Weights (subject of variation) | 2.90 kg       |