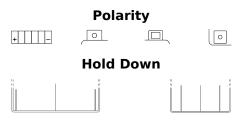

## AGM MC (Dry) ET9B-BS

| Part number                    | ET9B-BS       |
|--------------------------------|---------------|
| Technology                     | AGM           |
| EAN/GTIN                       | 3661024033916 |
| Voltage                        | 12 V          |
| Capacity                       | 8 Ah          |
| CCA                            | 110 A         |
| Length                         | 150 mm        |
| Width                          | 70 mm         |
| Height                         | 105 mm        |
| Box size                       | C73           |
| Polarity                       | ETN 1         |
| Terminal Type                  | M04           |
| Hold Down                      | B0            |
| Weights (subject of variation) | 2.90 kg       |