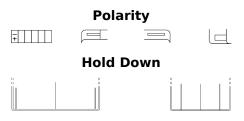

## AGM MC (Dry) ETR4A-BS

| Part number                    | ETR4A-BS      |
|--------------------------------|---------------|
| Technology                     | AGM           |
| EAN/GTIN                       | 3661024033718 |
| Voltage                        | 12 V          |
| Capacity                       | 2 Ah          |
| CCA                            | 35 A          |
| Length                         | 115 mm        |
| Width                          | 50 mm         |
| Height                         | 85 mm         |
| Box size                       | C34           |
| Polarity                       | ETN 4         |
| Terminal Type                  | M14           |
| Hold Down                      | В0            |
| Weights (subject of variation) | 1.00 kg       |
|                                |               |