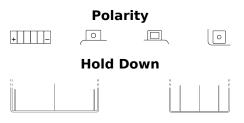

## AGM MC (Dry) ETX12-BS

| Part number                    | ETX12-BS      |
|--------------------------------|---------------|
| Technology                     | AGM           |
| EAN/GTIN                       | 3661024033855 |
| Voltage                        | 12 V          |
| Capacity                       | 10 Ah         |
| CCA                            | 150 A         |
| Length                         | 150 mm        |
| Width                          | 90 mm         |
| Height                         | 130 mm        |
| Box size                       | C55           |
| Polarity                       | ETN 1         |
| Terminal Type                  | M04           |
| Hold Down                      | B0            |
| Weights (subject of variation) | 3.90 kg       |
|                                |               |