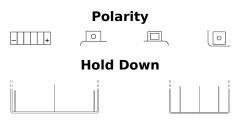

## AGM MC (Dry) ETX14L-BS

| Part number                    | ETX14L-BS     |
|--------------------------------|---------------|
| Technology                     | AGM           |
| EAN/GTIN                       | 3661024036320 |
| Voltage                        | 12 V          |
| Capacity                       | 12 Ah         |
| CCA                            | 200 A         |
| Length                         | 150 mm        |
| Width                          | 90 mm         |
| Height                         | 145 mm        |
| Box size                       | C56           |
| Polarity                       | ETN 0         |
| Terminal Type                  | M04           |
| Hold Down                      | В0            |
| Weights (subject of variation) | 4.50 kg       |
|                                |               |