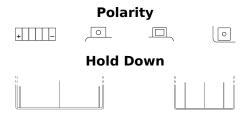

## **AGM MC (Dry) ETX16-BS**

| Part number                    | ETX16-BS      |
|--------------------------------|---------------|
| Technology                     | AGM           |
| EAN/GTIN                       | 3661024033879 |
| Voltage                        | 12 V          |
| Capacity                       | 14 Ah         |
| CCA                            | 215 A         |
| Length                         | 150 mm        |
| Width                          | 90 mm         |
| Height                         | 160 mm        |
| Box size                       | C57           |
| Polarity                       | ETN 1         |
| Terminal Type                  | M04           |
| Hold Down                      | В0            |
| Weights (subject of variation) | 5.10 kg       |