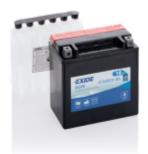

## AGM MC (Dry) ETX20CH-BS

| Part number                    | ETX20CH-BS    |
|--------------------------------|---------------|
| Technology                     | AGM           |
| EAN/GTIN                       | 3661024034937 |
| Voltage                        | 12 V          |
| Capacity                       | 18 Ah         |
| CCA                            | 230 A         |
| Length                         | 150 mm        |
| Width                          | 90 mm         |
| Height                         | 160 mm        |
| Box size                       | C57           |
| Polarity                       | ETN 1         |
| Terminal Type                  | M04           |
| Hold Down                      | B0            |
| Weights (subject of variation) | 5.70 kg       |
|                                |               |