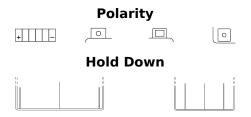

## **AGM MC (Dry) ETX20H-BS**

| Part number                    | ETX20H-BS     |
|--------------------------------|---------------|
| Technology                     | AGM           |
| EAN/GTIN                       | 3661024033893 |
| Voltage                        | 12 V          |
| Capacity                       | 18 Ah         |
| CCA                            | 270 A         |
| Length                         | 175 mm        |
| Width                          | 90 mm         |
| Height                         | 155 mm        |
| Box size                       | C61           |
| Polarity                       | ETN 1         |
| Terminal Type                  | M04           |
| Hold Down                      | В0            |
| Weights (subject of variation) | 6.10 kg       |