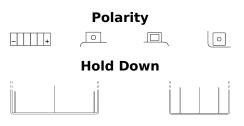

## AGM MC (Dry) ETX4L-BS

| Part number                    | ETX4L-BS      |
|--------------------------------|---------------|
| Technology                     | AGM           |
| EAN/GTIN                       | 3661024033725 |
| Voltage                        | 12 V          |
| Capacity                       | 3 Ah          |
| CCA                            | 50 A          |
| Length                         | 115 mm        |
| Width                          | 70 mm         |
| Height                         | 85 mm         |
| Box size                       | C35           |
| Polarity                       | ETN 0         |
| Terminal Type                  | M04           |
| Hold Down                      | В0            |
| Weights (subject of variation) | 1.50 kg       |
| ,                              |               |