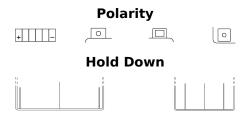

## **AGM MC (Dry) ETX7A-BS**

| Part number                    | ETX7A-BS      |
|--------------------------------|---------------|
| Technology                     | AGM           |
| rechilology                    | AGIVI         |
| EAN/GTIN                       | 3661024033817 |
| Voltage                        | 12 V          |
| Capacity                       | 6 Ah          |
| CCA                            | 90 A          |
| Length                         | 150 mm        |
| Width                          | 90 mm         |
| Height                         | 95 mm         |
| Box size                       | C53           |
| Polarity                       | ETN 1         |
| Terminal Type                  | M04           |
| Hold Down                      | В0            |
| Weights (subject of variation) | 2.50 kg       |