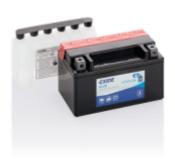

## **AGM MC (Dry) ETX7A-BS**

| Part number                    | ETX7A-BS      |
|--------------------------------|---------------|
| Technology                     | AGM           |
| rechilology                    | AGIVI         |
| EAN/GTIN                       | 3661024033817 |
| Voltage                        | 12 V          |
| Capacity                       | 6 Ah          |
| CCA                            | 90 A          |
| Length                         | 150 mm        |
| Width                          | 90 mm         |
| Height                         | 95 mm         |
| Box size                       | C53           |
| Polarity                       | ETN 1         |
| Terminal Type                  | M04           |
| Hold Down                      | В0            |
| Weights (subject of variation) | 2.50 kg       |