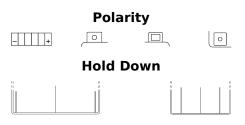

## AGM MC (Dry) ETX7L-BS

| Part number                    | ETX7L-BS      |
|--------------------------------|---------------|
| Technology                     | AGM           |
| EAN/GTIN                       | 3661024033756 |
| Voltage                        | 12 V          |
| Capacity                       | 6 Ah          |
| CCA                            | 100 A         |
| Length                         | 115 mm        |
| Width                          | 70 mm         |
| Height                         | 130 mm        |
| Box size                       | C37           |
| Polarity                       | ETN 0         |
| Terminal Type                  | M04           |
| Hold Down                      | B0            |
| Weights (subject of variation) | 2.20 kg       |
|                                |               |