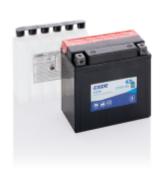

## **AGM MC (Dry) ETX9C-BS**

| Part number                    | ETX9C-BS      |
|--------------------------------|---------------|
| Technology                     | AGM           |
| EAN/GTIN                       | 3661024033763 |
| Voltage                        | 12 V          |
| Capacity                       | 9 Ah          |
| CCA                            | 120 A         |
| Length                         | 135 mm        |
| Width                          | 75 mm         |
| Height                         | 140 mm        |
| Box size                       | C43           |
| Polarity                       | ETN 1         |
| Terminal Type                  | M04           |
| Hold Down                      | В0            |
| Weights (subject of variation) | 3.20 kg       |