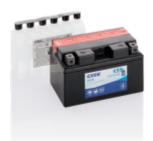

## AGM MC (Dry) ETZ10-BS

| Part number                    | ETZ10-BS      |
|--------------------------------|---------------|
| Technology                     | AGM           |
| EAN/GTIN                       | 3661024033824 |
| Voltage                        | 12 V          |
| Capacity                       | 8 Ah          |
| CCA                            | 145 A         |
| Length                         | 150 mm        |
| Width                          | 90 mm         |
| Height                         | 95 mm         |
| Box size                       | C53           |
| Polarity                       | ETN 1         |
| Terminal Type                  | M12           |
| Hold Down                      | B0            |
| Weights (subject of variation) | 3.40 kg       |
| ranacion,                      |               |