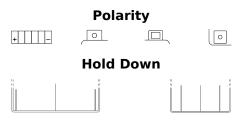

## AGM MC (Dry) ETZ14-BS

| Part number         | ETZ14-BS      |
|---------------------|---------------|
| Technology          | AGM           |
| EAN/GTIN            | 3661024033923 |
| Voltage             | 12 V          |
| Capacity            | 11 Ah         |
| CCA                 | 205 A         |
| Length              | 150 mm        |
| Width               | 90 mm         |
| Height              | 110 mm        |
| Box size            | C74           |
| Polarity            | ETN 1         |
| Terminal Type       | M04           |
| Hold Down           | B0            |
| Weights (subject of | 4.10 kg       |
| variation)          |               |
|                     |               |