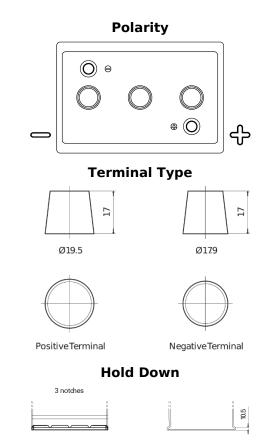

## Vintage EU140-6

| Part number                    | EU140-6       |
|--------------------------------|---------------|
| Technology                     | Flooded       |
| EAN/GTIN                       | 3661024036153 |
| Voltage                        | 6 V           |
| Capacity                       | 140 Ah        |
| CCA                            | 900 A         |
| Length                         | 257 mm        |
| Width                          | 175 mm        |
| Height                         | 236 mm        |
| Box size                       | M04           |
| Polarity                       | ETN 0         |
| Terminal Type                  | EN taper post |
| Hold Down                      | B1            |
| Weights (subject of variation) | 18.40 kg      |
|                                |               |