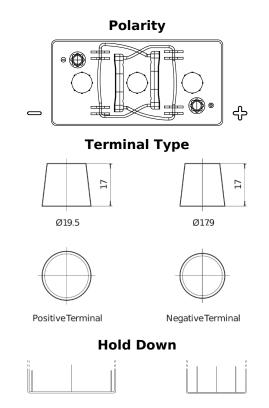

## Vintage EU260-6

| Part number                    | EU260-6       |
|--------------------------------|---------------|
| Technology                     | Flooded       |
| EAN/GTIN                       | 3661024036115 |
| Voltage                        | 6 V           |
| Capacity                       | 260 Ah        |
| CCA                            | 1300 A        |
| Length                         | 345 mm        |
| Width                          | 172 mm        |
| Height                         | 286 mm        |
| Box size                       | M08           |
| Polarity                       | ETN 0         |
| Terminal Type                  | EN taper post |
| Hold Down                      | В0            |
| Weights (subject of variation) | 39.10 kg      |