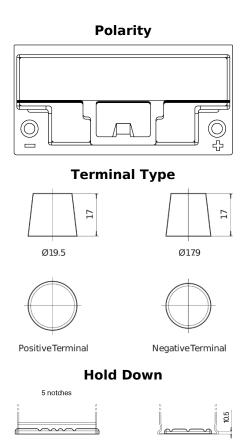

## **Equipment Li-Ion EV1250**

| Part number                    | EV1250        |
|--------------------------------|---------------|
| Technology                     | Li-Ion        |
| EAN/GTIN                       | 3661024037655 |
| Voltage                        | 12 V          |
| Capacity                       | 96 Ah         |
| Watt hour                      | 1250 Wh       |
| Length                         | 355 mm        |
| Width                          | 176 mm        |
| Height                         | 190 mm        |
| Box size                       | L05           |
| Polarity                       | ETN 0         |
| Terminal Type                  | EN taper post |
| Hold Down                      | B13           |
| Weights (subject of variation) | 12.60 kg      |
|                                |               |