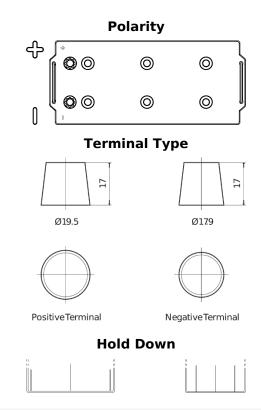

## **EndurancePRO EFB EX1803**

| Part number                    | EX1803        |
|--------------------------------|---------------|
| Technology                     | EFB           |
| EAN/GTIN                       | 3661024036696 |
| Voltage                        | 12 V          |
| Capacity                       | 180 Ah        |
| CCA                            | 1000 A        |
| Length                         | 513 mm        |
| Width                          | 223 mm        |
| Height                         | 223 mm        |
| Box size                       | D05           |
| Polarity                       | ETN 3         |
| Terminal Type                  | EN taper post |
| Hold Down                      | В0            |
| Weights (subject of variation) | 46.10 kg      |