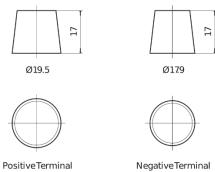

--------------------------------|---------------|
| Technology                     | EFB           |
| EAN/GTIN                       | 3661024037488 |
| Voltage                        | 12 V          |
| Capacity                       | 70 Ah         |
| CCA                            | 760 A         |
| Watt hour                      | 600 Wh        |
| Length                         | 278 mm        |
| Width                          | 175 mm        |
| Height                         | 190 mm        |
| Box size                       | L03           |
| Polarity                       | ETN 0         |
| Terminal Type                  | EN taper post |
| Hold Down                      | B13           |
| Weights (subject of variation) | 19.30 kg      |

# Polarity +

# **Terminal Type**



### **Hold Down**



Design, features and specifications are subject to change without notice. We disclaim any representation or warranty, express or implied, concerning the data or recommendations, and in no event shall be liable for any loss or damage claimed to have arisen as a result. Some products may not be available in your local market.